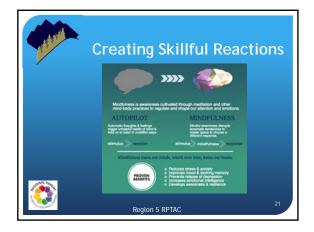

## What is Mindfulness?

• "Mindfulness is moment-to-moment, nonjudgmental awareness, cultivated by paying attention. Mindfulness arises naturally from living. It can be strengthened through practice." ~ Jon Kabat-Zinn

http://greatergood.berkeley.edu/topic/mindfulness/ \_\_\_\_\_\_definition

Region 5 RPTAC

| <br> |
|------|
|      |
|      |
|      |
|      |
|      |
|      |
|      |
| <br> |
|      |
|      |
|      |
|      |
| <br> |
|      |
|      |
|      |