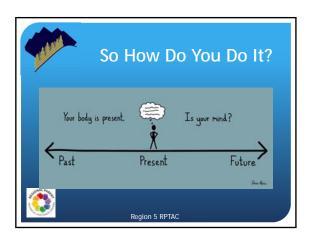

## What is Mindfulness?

• "Mindfulness is moment-to-moment, nonjudgmental awareness, cultivated by paying attention. Mindfulness arises naturally from living. It can be strengthened through practice." ~ Jon Kabat-Zinn