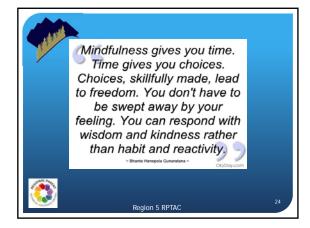

## What is Mindfulness?

• "Mindfulness is moment-to-moment, nonjudgmental awareness, cultivated by paying attention. Mindfulness arises naturally from living. It can be strengthened through practice." ~ Jon Kabat-Zinn